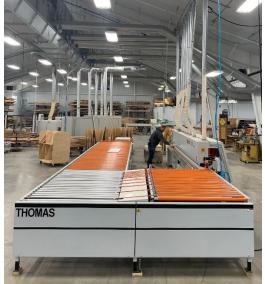

## Commercial Production Equipment

- Holzher 5 Axis CNC Router with 12 ft. bed
- Komo CNC Router with 8 x 5 ft. bed
- 36" Time Saver Sander
- Kundig 3-headed Sander
- HolzHer Sprint 1329 premium
- Edgebander with round-over capability on all edges
- Weinig Up-cut Saw
- Holzher Beam Saw with 14-ft. cutting capacity
- Holzher Storemaster Picking System
- Deil Rip Saw
- 24" Panhans Planer
- Weinig 6-head Moulder
- Knife Grinder for cutting custom knives for moulder
- Unique Shape and Sand with 2 cutter heads and 2 sander heads, matching profiles
- Mikron Curved Moulder
- Dotts Dovetail machine for dovetailed drawers
- 3 Finishing booths, including a chain line system, oven and automatic spray line
- CabinetVision and AutoCad software
- Plotter for printing full-size plans