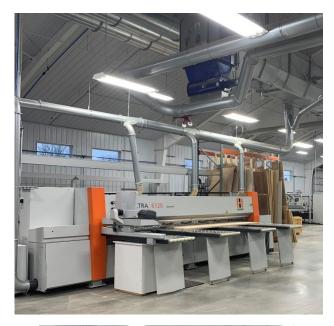

## Commercial Production Equipment

- Holzher 5 Axis CNC Router with 12 ft. bed
- Komo CNC Router with 8 x 5 ft. bed
- 36" Time Saver Sander
- Kundig 3-headed Sander
- HolzHer Sprint 1329 premium
- Edgebander with round-over capability on all edges
- Weinig Up-cut Saw
- Holzher Beam Saw with 14-ft. cutting capacity
- Holzher Storemaster Picking System
- Deil Rip Saw
- 24" Panhans Planer
- Weinig 6-head Moulder
- Knife Grinder for cutting custom knives for moulder
- Unique Shape and Sand with 2 cutter heads and 2 sander heads, matching profiles
- Mikron Curved Moulder
- Dotts Dovetail machine for dovetailed drawers
- 3 Finishing booths, including a chain line system, oven and automatic spray line
- CabinetVision and AutoCad software
- Plotter for printing full-size plans